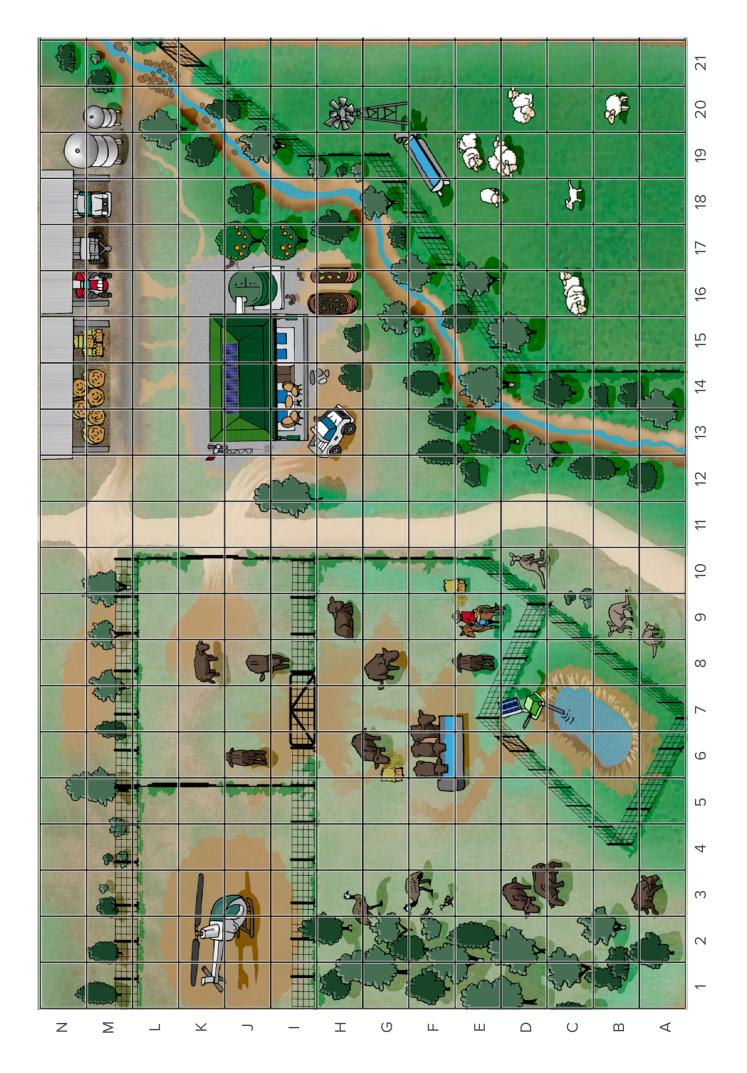

## Where on the farm?

| Name:                                                                                                                                             |                                                                       |
|---------------------------------------------------------------------------------------------------------------------------------------------------|-----------------------------------------------------------------------|
| On page 3 you will find a picture of a farm on a grid with coordinates. Use your coordinate skills to complete the following questions and tasks. |                                                                       |
| 1.                                                                                                                                                | Which square contains:                                                |
|                                                                                                                                                   | • a sitting cow                                                       |
|                                                                                                                                                   | • a lamb                                                              |
|                                                                                                                                                   | • a rain water tank                                                   |
|                                                                                                                                                   | a solar-powered water pump                                            |
| 2.                                                                                                                                                | Which squares contain the start and the finish of the creek?          |
|                                                                                                                                                   | and                                                                   |
| 3.                                                                                                                                                | List 6 other squares that the creek flows through                     |
|                                                                                                                                                   |                                                                       |
| 4.                                                                                                                                                | What is in E9?                                                        |
| 5.                                                                                                                                                | Which 6 squares does the helicopter appear in (including its shadow)? |
|                                                                                                                                                   |                                                                       |

| 6. | What is in H20 and G20?                                                                                                                             |
|----|-----------------------------------------------------------------------------------------------------------------------------------------------------|
| 7. | What appears in all of the following squares?                                                                                                       |
|    | I9, B8, and M3                                                                                                                                      |
| 8. | Find the paddock with three cows in it. Draw a water trough in that paddock, then write the coordinates of the square or squares your trough is in. |
| 9. | Draw a fence from A15 to A21.                                                                                                                       |