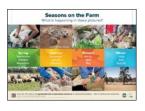

## Look at the 'Seasons on the Farm' poster.

For each season, record two things that happen on a farm during this time.

| Spring September October November         |  |
|-------------------------------------------|--|
| Summer<br>December<br>January<br>February |  |
| Autumn<br>March<br>April<br>May           |  |
| <b>Winter</b> June July August            |  |

## Find the words from the 'Seasons on the Farm' poster.

| FEEDING | SHELTER   | SHEARING | SUMMER | DRENCHING   |
|---------|-----------|----------|--------|-------------|
| SPRING  | CRUTCHING | AUTUMN   | WINTER | VACCINATING |