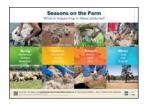

## Poster: Seasons on the Farm

## **Activity 1**

Spring – shearing, feeding

Summer – supplementary feeding, drenching

Autumn – lambing, vaccinating

Winter – crutching, seeking shelter