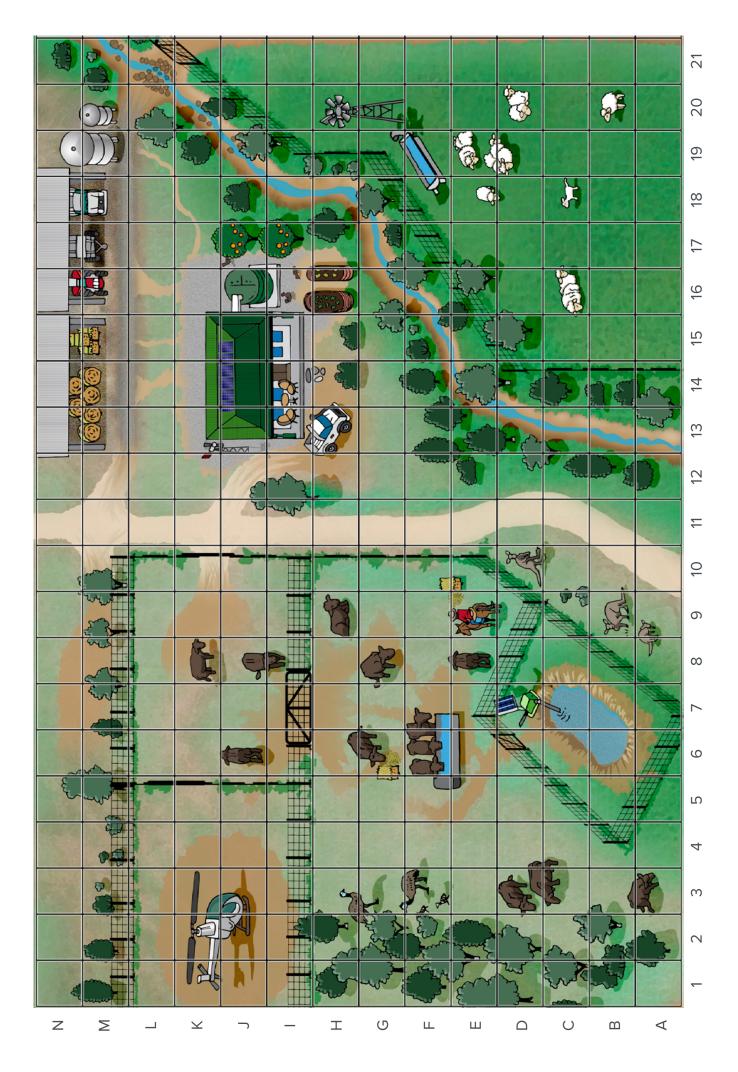

## Where on the farm?

Name: \_\_\_\_\_

On page 3 you will find a picture of a farm on a grid with coordinates. Use your coordinate skills to complete the following questions and tasks.

- 1. Which square contains:
  - a sitting cow
  - a lamb
  - a rain water tank
  - a solar-powered water pump
- 2. Which squares contain the start and the finish of the creek?

\_\_\_\_\_ and \_\_\_\_\_

\_\_\_\_

- 3. List 6 other squares that the creek flows through
- 4. What is in E9?
- 5. Which 6 squares does the helicopter appear in (including its shadow)?

\_\_\_\_\_

- 6. What is in H20 and G20?
- 7. What appears in all of the following squares?

19, B8, and M3

- 8. Find the paddock with three cows in it. Draw a water trough in that paddock, then write the coordinates of the square or squares your trough is in.
- 9. Draw a fence from A15 to A21.
- 10. Write some questions or tasks of your own and give them to a friend to complete.